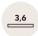

## Dimensions: 360 x 108 x 10,3 mm

Overall thickness 10,3 mm with approx. 3,6 mm wear layer