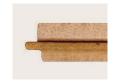

## 2-layer parquet

- Unusually effective design exclusively from Weitzer Parkett
- Tongue and groove joints on four sides (01)
- Supporting material made from wood material (02)
- · Unbeatable price/performance ratio