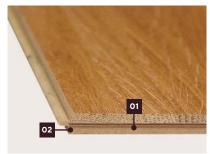

## 2-layer parquet

- Unusually effective design exclusively from Weitzer Parkett
- Tongue and groove joints on four sides (01)
- Supporting material made from wood material (02)
- · Unbeatable price/performance ratio

## Dimensions: 360 x 108 x 10,3 mm

Overall thickness 10,3 mm with approx. 3,6 mm wear layer