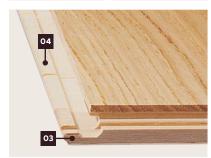

## 3-layer parquet

- Intelligent patented double-click system with the greatest interlocking power on the market. **(01)**
- Patented press-stud principle for simultaneous locking of the longitudinal and header joints in one movement **(02):** 
  - Fast and simple one-man assembly and disassembly
  - Can be completely adhered to the subfloor  $\!\!\!\!\!^*$
- Header joint edge locking mechanism made from wood completely free from plastic components and plasticizers (03)
- Support material made of wood with vertically arranged growth rings (04)
- Ideally suited to underfloor heating, as it can be completely adhered to the subfloor