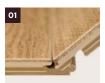

## 3-layer parquet

- Intelligent patented double-click system with the greatest interlocking power on the market. **(01)**
- Patented press-stud principle for simultaneous locking of the longitudinal and header joints in one movement **(02):** 
  - Fast and simple one-man assembly and disassembly
  - Can be completely adhered to the subfloor  $\!\!\!\!\!^*$
- Header joint edge locking mechanism made from wood completely free from plastic components and plasticizers (03)
- Support material made of wood with vertically arranged growth rings (04)
- Ideally suited to underfloor heating, as it can be completely adhered to the subfloor