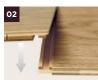

## 3-layer parquet

- Intelligent patented double-click system with the greatest interlocking power on the market. **(01)**
- Patented press-stud principle for simultaneous locking of the longitudinal and header joints in one movement **(02):** 
  - Fast and simple one-man assembly and disassembly
  - Can be completely adhered to the subfloor  $\!\!\!\!\!^*$
- Header joint edge locking mechanism made from wood completely free from plastic components and plasticizers (03)
- Support material made of wood with vertically arranged growth rings (04)
- Ideally suited to underfloor heating, as it can be completely adhered to the subfloor