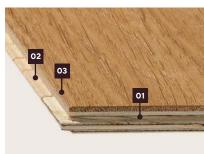

## 2-layer parquet

- Luxurious format with an extremely wide choice of wood species, finishes and surfaces
- Tongue and groove joint on four sides (01)
- Support material made of wood with vertically arranged growth rings (02)
- Bevel on the longitudinal and header joints (03)
- · Ideally suited to underfloor heating, thanks to ideal overall thickness
- Suitable as border detail in combination with Weitzer Block 750 or Weitzer Block 500