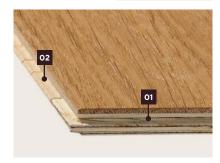

## 2-layer parquet

- · Tongue and groove joint on four sides (01)
- Support material made of wood with vertically arranged growth rings (02)
- Can be used in combination with Weitzer Plank 1400, Weitzer Block 750 and Weitzer Block 500
- Suitable as border detail in combination with Weitzer Block 750 or Weitzer Block 500
- · Ideally suited to underfloor heating, thanks to ideal overall thickness