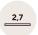

#### Dimensions: 1000 x 125 x 9,3 mm

Overall thickness 9,3 mm with approx. 2,7 mm wear layer