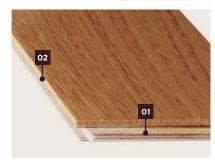

## 2-layer parquet

- Available in an extremely wide choice of wood species, finishes and surfaces
- Tongue and groove joint on four sides (01)
- Support material made of wood with vertically arranged growth rings (02)
- Offers the greatest freedom of choice of installation patterns, also perfect for combining with Weitzer Plank 1400, Weitzer Plank 1000 and Weitzer Block 750
- Weitzer Plank 1400 or Weitzer Plank 1000 can be used as a border detail.

#### Dimensions: 500 x 68 x 9,3 mm