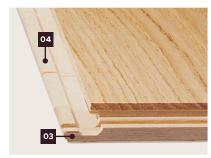

## 3-layer parquet

- Intelligent double-click system with the greatest interlocking power on the market. **(01)**
- Patented press-stud principle for simultaneous locking of the longitudinal and header joints in one movement (02):
  - Fast and simple one-man assembly and disassembly
  - Can be completely adhered to the subfloor
- Header joint edge locking mechanism made from wood completely free from plastic components and plasticizers (03)
- Wood supporting material with vertically arranged growth rings (04)
- Ideally suited to underfloor heating, as it can be completely adhered to the subfloor