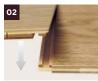

## 3-layer parquet

- Intelligent double-click system with the greatest interlocking power on the market. **(01)**
- Patented press-stud principle for simultaneous locking of the longitudinal and header joints in one movement (02):
  - Fast and simple one-man assembly and disassembly
  - Can be completely adhered to the subfloor
- Header joint edge locking mechanism made from wood completely free from plastic components and plasticizers (03)
- Wood supporting material with vertically arranged growth rings (04)
- Ideally suited to underfloor heating, as it can be completely adhered to the subfloor