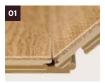

## 3-layer parquet

- Intelligent double-click system with the greatest interlocking power on the market. **(01)**
- Patented press-stud principle for simultaneous locking of the longitudinal and header joints in one movement (02):
  - Fast and simple one-man assembly and disassembly
  - Can be completely adhered to the subfloor
- Header joint edge locking mechanism made from wood completely free from plastic components and plasticizers (03)
- Wood supporting material with vertically arranged growth rings (04)
- Ideally suited to underfloor heating, as it can be completely adhered to the subfloor